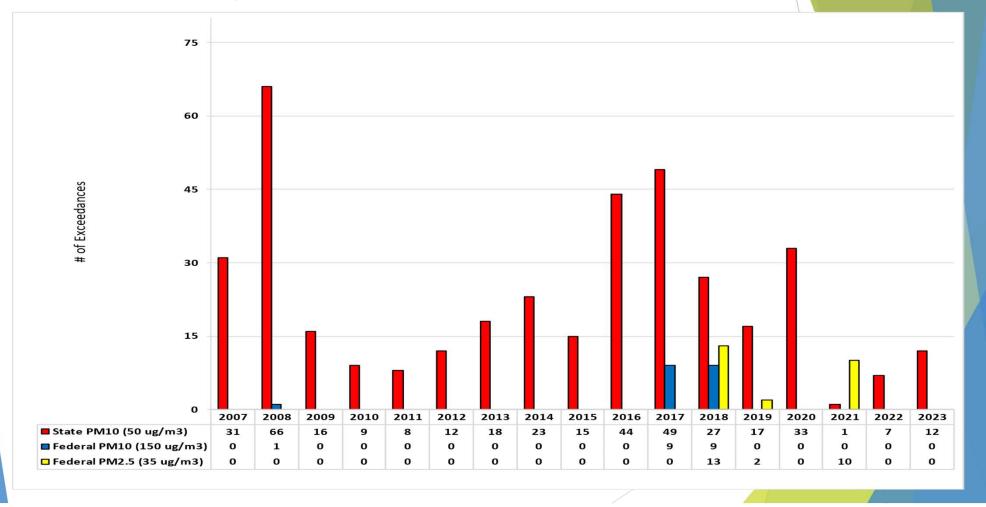

#### 2023 Exceedances

|                     |                                | Number            | of Days that                     | Exceeded        | Air Quality     | y Standard | I                           |                               |                                |
|---------------------|--------------------------------|-------------------|----------------------------------|-----------------|-----------------|------------|-----------------------------|-------------------------------|--------------------------------|
| Station             | O <sub>3</sub> -1hr<br>(state) | O₃-8hr<br>(state) | O <sub>3</sub> -8hr<br>(federal) | NO <sub>2</sub> | SO <sub>2</sub> | со         | PM <sub>10</sub><br>(state) | PM <sub>10</sub><br>(federal) | PM <sub>2.5</sub><br>(federal) |
| Carpinteria         | 0                              | 0                 | 0                                | 0               | -               | -          | -                           |                               | -                              |
| CarpPM <sup>3</sup> | -                              | - 1               | -                                | -               | -               | -          | -                           | -                             | 0                              |
| Goleta              | 0                              | 0                 | 0                                | -               | -               | -          | 0                           | 0                             | 0                              |
| Las Flores Canyon   | 0                              | 0                 | 0                                | 0               | 0               | 0          | 0                           | 0                             | -                              |
| Lompoc H Street     | 0                              | 0                 | 0                                | 0               | 0               | 0          | 2                           | 0                             | 0                              |
| Lompoc HS&P         | 0                              | 0                 | 0                                | 0               | 0               | -          |                             | -                             | -                              |
| Paradise            | 0                              | 0                 | 0                                | 0               | -               | -          | -                           | -                             | -                              |
| Santa Barbara       | 0                              | 0                 | 0                                | -               | -               | -          | 1                           | 0                             | 0                              |
| Santa Maria         | 0                              | 0                 | 0                                | -               | -               | -          | 10                          | 0                             | 0                              |
| Santa Ynez          | 0                              | 0                 | 0                                | -               | -               | 171        | -                           | -                             | 0                              |
| Countywide Total    | 0                              | 0                 | 0                                | 0               | 0               | 0          | 13 <sup>2</sup>             | 0                             | 0                              |

f Davis that Excession Ala

• An exceedance is a measured concentration of pollution that surpasses a Federal or State Standard

- 12 exceedance days for PM10: 1 in Lompoc, 1 in Santa Barbara, 10 in Santa Maria •
- 9 out of 12 were due to high wind events