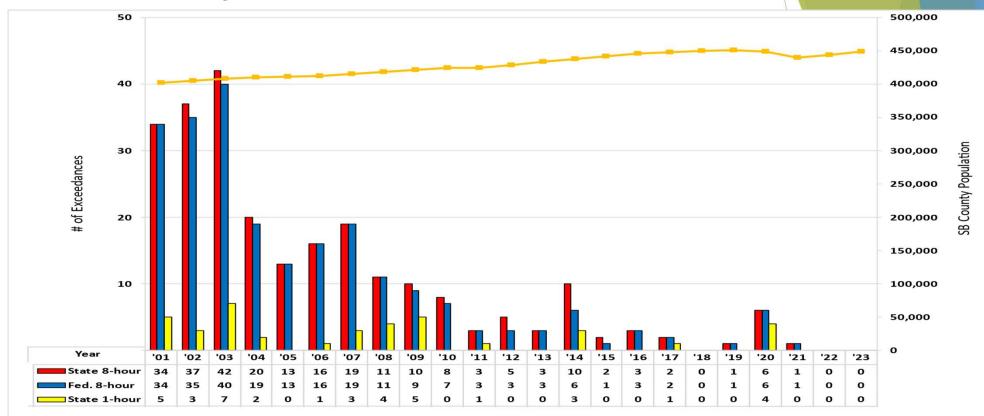

#### 2023 Exceedances

|                     |                                | Number            | of Days that                     | Exceeded        | Air Quality     | y Standard | I                           |                               |                                |
|---------------------|--------------------------------|-------------------|----------------------------------|-----------------|-----------------|------------|-----------------------------|-------------------------------|--------------------------------|
| Station             | O <sub>3</sub> -1hr<br>(state) | O₃-8hr<br>(state) | O <sub>3</sub> -8hr<br>(federal) | NO <sub>2</sub> | SO <sub>2</sub> | со         | PM <sub>10</sub><br>(state) | PM <sub>10</sub><br>(federal) | PM <sub>2.5</sub><br>(federal) |
| Carpinteria         | 0                              | 0                 | 0                                | 0               | -               | -          | -                           |                               | -                              |
| CarpPM <sup>3</sup> | -                              | - 1               | -                                | -               | -               | -          | -                           | -                             | 0                              |
| Goleta              | 0                              | 0                 | 0                                | -               | -               | -          | 0                           | 0                             | 0                              |
| Las Flores Canyon   | 0                              | 0                 | 0                                | 0               | 0               | 0          | 0                           | 0                             | -                              |
| Lompoc H Street     | 0                              | 0                 | 0                                | 0               | 0               | 0          | 2                           | 0                             | 0                              |
| Lompoc HS&P         | 0                              | 0                 | 0                                | 0               | 0               | -          |                             | -                             | -                              |
| Paradise            | 0                              | 0                 | 0                                | 0               | -               | -          | -                           | -                             | -                              |
| Santa Barbara       | 0                              | 0                 | 0                                | -               | -               | -          | 1                           | 0                             | 0                              |
| Santa Maria         | 0                              | 0                 | 0                                | -               | -               | -          | 10                          | 0                             | 0                              |
| Santa Ynez          | 0                              | 0                 | 0                                | -               | -               | 171        | -                           | -                             | 0                              |
| Countywide Total    | 0                              | 0                 | 0                                | 0               | 0               | 0          | 13 <sup>2</sup>             | 0                             | 0                              |

f Davis that Excession Ala

• An exceedance is a measured concentration of pollution that surpasses a Federal or State Standard

- 12 exceedance days for PM10: 1 in Lompoc, 1 in Santa Barbara, 10 in Santa Maria •
- 9 out of 12 were due to high wind events

#### Air Quality Standards - Ozone

- 0 Days Exceeding the Federal and State 8-hour O<sub>3</sub> Standards
- 0 Days Exceeding the State 1-hour Standard
- Santa Barbara designated as nonattainment-transitional

# 2023 Summary

- Added Carpinteria PM2.5 monitor in 2023
- Increase in Moderate days compared to 2022
- Zero Ozone exceedance days
- 12 PM10 exceedance days