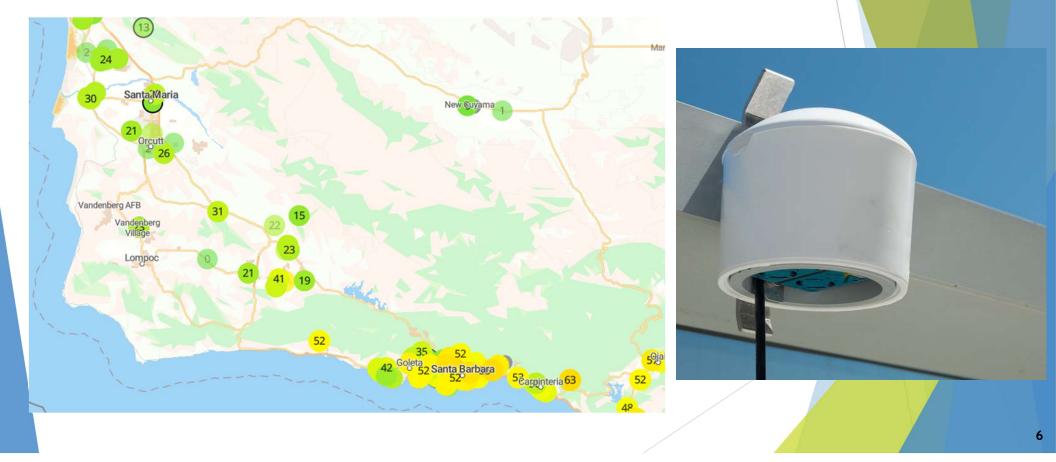

#### New Carpinteria PM2.5 monitor

- Added to District Monitoring Network in 2023
- Funded by U.S. EPA 103 American Rescue

Plan Direct Award grant

• Installed to provide information on the

normal patterns of PM2.5 concentrations as

3

well as wildfire smoke impacts