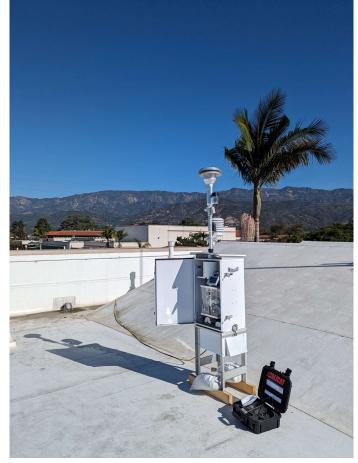

#### New Carpinteria PM2.5 monitor

- Added to District Monitoring Network in 2023
- Funded by U.S. EPA 103 American Rescue

Plan Direct Award grant

• Installed to provide information on the

normal patterns of PM2.5 concentrations as

3

well as wildfire smoke impacts