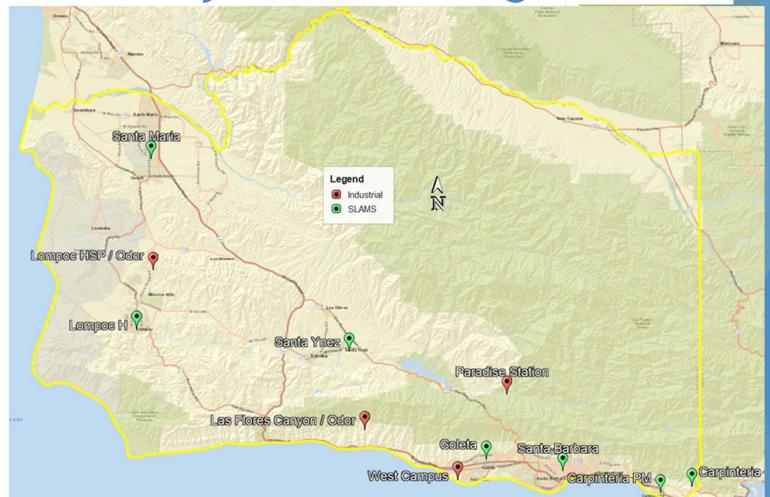

## Santa Barbara County Air Monitoring Network

#### **13 Stations**

- 9 O<sub>3</sub>
- 5 NO<sub>2</sub>
- 5 SO<sub>2</sub>
- 2 CO
- 3 Hydrocarbon
- 4 H<sub>2</sub>S
- 5 PM<sub>10</sub>
- 6 PM<sub>2.5</sub>
- 11 MET locations

#### Santa Barbara County Air Monitoring Network

| Station                | 03                                | NO <sub>2</sub> | SO <sub>2</sub> | со | THC                | $H_2S$ | TRS | <b>PM</b> <sub>10</sub> | PM <sub>2.5</sub>    | ws                  | WD | ATM |  |
|------------------------|-----------------------------------|-----------------|-----------------|----|--------------------|--------|-----|-------------------------|----------------------|---------------------|----|-----|--|
| Carpinteria            | X                                 | Х               |                 |    |                    |        |     |                         |                      | х                   | х  | х   |  |
| CarpPM*                |                                   |                 |                 |    |                    |        |     |                         | X                    |                     |    |     |  |
| Goleta                 | X                                 |                 |                 |    |                    |        |     | X                       | X                    | X                   | X  | х   |  |
| Las Flores Canyon      | X                                 | X               | X               | Х  | X                  |        |     | Х                       |                      | Х                   | Х  | х   |  |
| Las Flores Canyon Odor |                                   |                 |                 |    |                    | Х      |     |                         |                      | х                   | Х  | ×   |  |
| Lompoc H Street        | X                                 | X               | X               | X  |                    |        |     | X                       | X                    | X                   | X  | х   |  |
| Lompoc HS&P            | X                                 | Х               | Х               |    | Х                  |        |     |                         |                      | Х                   | Х  | х   |  |
| Lompoc Odor            |                                   |                 |                 |    |                    | Х      | Х   |                         |                      | X                   | X  | x   |  |
| Paradise Road          | X                                 | X               |                 |    |                    |        |     |                         |                      | Х                   | Х  | х   |  |
| Santa Barbara          | X                                 |                 |                 |    |                    |        |     | X                       | X                    | X                   | X  | х   |  |
| Santa Maria            | X                                 |                 | Х               |    |                    | Х      |     | X                       | X                    | X                   | X  | х   |  |
| Santa Ynez             | X                                 |                 |                 |    |                    |        |     |                         | х                    |                     |    |     |  |
| West Campus            |                                   |                 | X               |    | Х                  | Х      | Х   |                         |                      | Х                   | Х  |     |  |
| SLAMS                  | West Campus X X<br>SLAMS Monitors |                 |                 |    | Non-NAAQS Monitors |        |     |                         |                      |                     |    |     |  |
| *                      | Q4 only                           |                 |                 |    | THC                |        |     |                         | Total Hydrocarbons   |                     |    |     |  |
| WS                     | Wind Speed                        |                 |                 |    | TRS                |        |     |                         | Total Reduced Sulfur |                     |    |     |  |
| WD                     | Wind                              | Directi         | on              |    |                    | ATM    |     |                         |                      | Ambient Temperature |    |     |  |