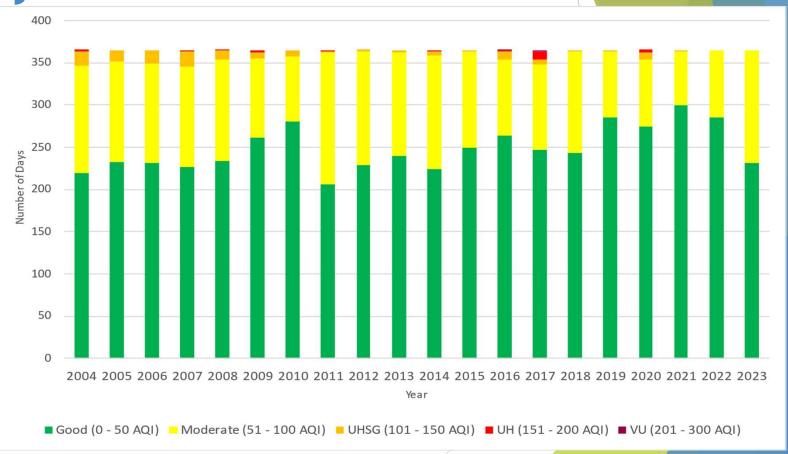

# Air Quality Index

2023

- 232 Good Days
- 133 Moderate
  Days
- 0 Unhealthy for Sensitive Groups Day
- 0 Days Unhealthy and above

# 2023 Summary

- Added Carpinteria PM2.5 monitor in 2023
- Increase in Moderate days compared to 2022
- Zero Ozone exceedance days
- 12 PM10 exceedance days